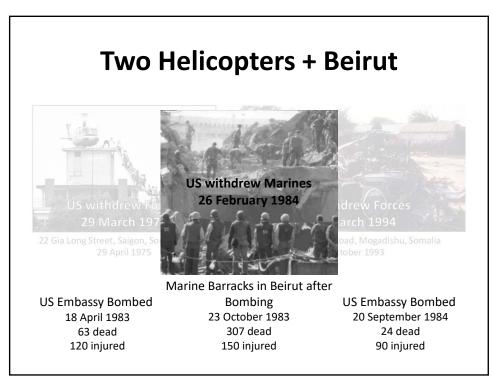

r     | 130,349 | 8.3%  | 10    | -2  |  |  |  |  |  |
| Elections for the 9th Knesset |                    |         |       |       |     |  |  |  |  |  |
| 17 May 1977                   |                    |         |       |       |     |  |  |  |  |  |
| Party                         | Chairman           | Votes   | %     | Seats | +/- |  |  |  |  |  |
| <u>Likud</u>                  | Menachem Begin     | 583,968 | 33.4% | 43    | +4  |  |  |  |  |  |
| <u>Alignment</u>              | Shimon Peres       | 430,023 | 24.6% | 32    | -19 |  |  |  |  |  |
| <u>Dash</u>                   | Yigael Yadin       | 202,265 | 11.6% | 15    |     |  |  |  |  |  |
| National Religious Party      | Zevulun Hammer     | 160,787 | 9.2%  | 12    | +2  |  |  |  |  |  |





















































UMKC SPARK - Middle East-Past is Prologue (3)