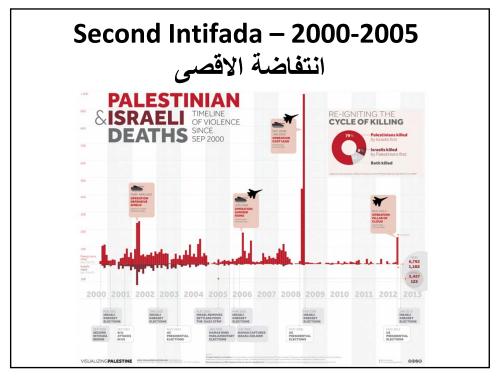

|         |       |       |     |  |  |  |  |  |
| 17 May 1977                   |                    |         |       |       |     |  |  |  |  |  |
| Party                         | Chairman           | Votes   | %     | Seats | +/- |  |  |  |  |  |
| <u>Likud</u>                  | Menachem Begin     | 583,968 | 33.4% | 43    | +4  |  |  |  |  |  |
| <u>Alignment</u>              | Shimon Peres       | 430,023 | 24.6% | 32    | -19 |  |  |  |  |  |
| <u>Dash</u>                   | Yigael Yadin       | 202,265 | 11.6% | 15    |     |  |  |  |  |  |
| National Religious Party      | Zevulun Hammer     | 160,787 | 9.2%  | 12    | +2  |  |  |  |  |  |





















































UMKC SPARK - Middle East-Past is Prologue (3)