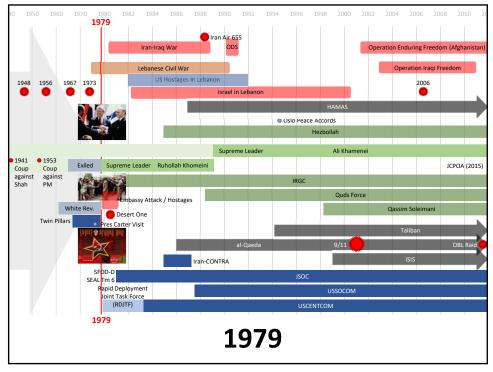

## My Restatement

Before [1979] almost every American military casualty happened outside the Middle East. Since [1979], almost every American military casualty happened inside the Greater Middle East.

| Political Changes             |                    |         |       |       |     |  |  |  |  |  |
|-------------------------------|--------------------|---------|-------|-------|-----|--|--|--|--|--|
| Elections for the 7th Knesset |                    |         |       |       |     |  |  |  |  |  |
| 28 October 1969               |                    |         |       |       |     |  |  |  |  |  |
| Party                         | Chairman           | Votes   | %     | Seats | +/- |  |  |  |  |  |
| <u>Alignment</u>              | Golda Meir         | 632,035 | 46.2% | 56    | +11 |  |  |  |  |  |
| <u>Gahal</u>                  | Menachem Begin     | 296,294 | 21.7% | 26    | 0   |  |  |  |  |  |
| National Religious Party      | Haim-Moshe Shapira | 133,238 | 9.7%  | 12    | +1  |  |  |  |  |  |
| Elections for the 8th Knesset |                    |         |       |       |     |  |  |  |  |  |
| 31 December 1973              |                    |         |       |       |     |  |  |  |  |  |
| Party                         | Chairman           | Votes   | %     | Seats | +/- |  |  |  |  |  |
| Alignment                     | Golda Meir         | 621,183 | 39.6% | 51    | -5  |  |  |  |  |  |
| <u>Likud</u>                  | Menachem Begin     | 473,309 | 30.2% | 39    | +13 |  |  |  |  |  |
| National Religious Party      | Zevulun Hammer     | 130,349 | 8.3%  | 10    | -2  |  |  |  |  |  |
| Elections for the 9th Knesset |                    |         |       |       |     |  |  |  |  |  |
| 17 May 1977                   |                    |         |       |       |     |  |  |  |  |  |
| Party                         | Chairman           | Votes   | %     | Seats | +/- |  |  |  |  |  |
| <u>Likud</u>                  | Menachem Begin     | 583,968 | 33.4% | 43    | +4  |  |  |  |  |  |
| <u>Alignment</u>              | Shimon Peres       | 430,023 | 24.6% | 32    | -19 |  |  |  |  |  |
| <u>Dash</u>                   | Yigael Yadin       | 202,265 | 11.6% | 15    |     |  |  |  |  |  |
| National Religious Party      | Zevulun Hammer     | 160,787 | 9.2%  | 12    | +2  |  |  |  |  |  |