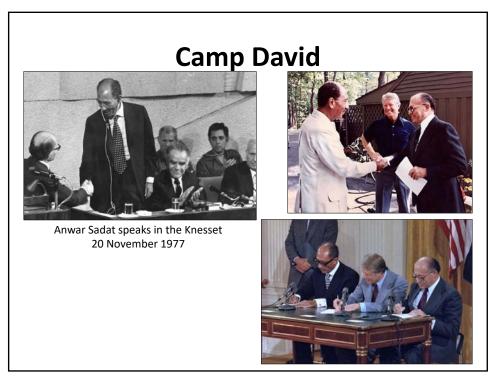

ous Party      | Zevulun Hammer     | 130,349 | 8.3%  | 10    | -2  |  |  |  |  |  |
| Elections for the 9th Knesset |                    |         |       |       |     |  |  |  |  |  |
| 17 May 1977                   |                    |         |       |       |     |  |  |  |  |  |
| Party                         | Chairman           | Votes   | %     | Seats | +/- |  |  |  |  |  |
| <u>Likud</u>                  | Menachem Begin     | 583,968 | 33.4% | 43    | +4  |  |  |  |  |  |
| <u>Alignment</u>              | Shimon Peres       | 430,023 | 24.6% | 32    | -19 |  |  |  |  |  |
| <u>Dash</u>                   | Yigael Yadin       | 202,265 | 11.6% | 15    |     |  |  |  |  |  |
| National Religious Party      | Zevulun Hammer     | 160,787 | 9.2%  | 12    | +2  |  |  |  |  |  |





















































UMKC SPARK - Middle East-Past is Prologue (3)