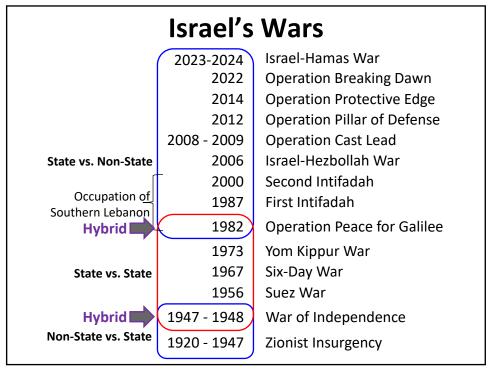

t |                    |         |       |       |     |  |  |  |  |  |
| 17 May 1977                   |                    |         |       |       |     |  |  |  |  |  |
| Party                         | Chairman           | Votes   | %     | Seats | +/- |  |  |  |  |  |
| <u>Likud</u>                  | Menachem Begin     | 583,968 | 33.4% | 43    | +4  |  |  |  |  |  |
| <u>Alignment</u>              | Shimon Peres       | 430,023 | 24.6% | 32    | -19 |  |  |  |  |  |
| <u>Dash</u>                   | Yigael Yadin       | 202,265 | 11.6% | 15    |     |  |  |  |  |  |
| National Religious Party      | Zevulun Hammer     | 160,787 | 9.2%  | 12    | +2  |  |  |  |  |  |





















































UMKC SPARK - Middle East-Past is Prologue (3)