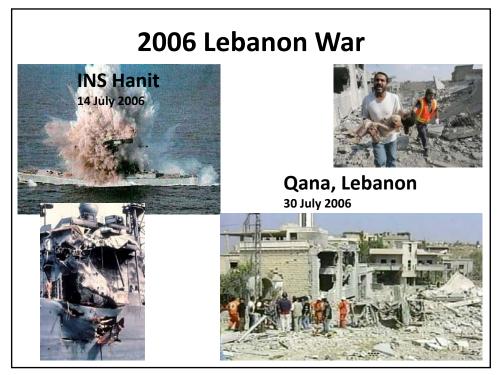

h Knesset |                    |         |       |       |     |  |  |  |  |  |
| 17 May 1977                   |                    |         |       |       |     |  |  |  |  |  |
| Party                         | Chairman           | Votes   | %     | Seats | +/- |  |  |  |  |  |
| <u>Likud</u>                  | Menachem Begin     | 583,968 | 33.4% | 43    | +4  |  |  |  |  |  |
| <u>Alignment</u>              | Shimon Peres       | 430,023 | 24.6% | 32    | -19 |  |  |  |  |  |
| <u>Dash</u>                   | Yigael Yadin       | 202,265 | 11.6% | 15    |     |  |  |  |  |  |
| National Religious Party      | Zevulun Hammer     | 160,787 | 9.2%  | 12    | +2  |  |  |  |  |  |





















































UMKC SPARK - Middle East-Past is Prologue (3)