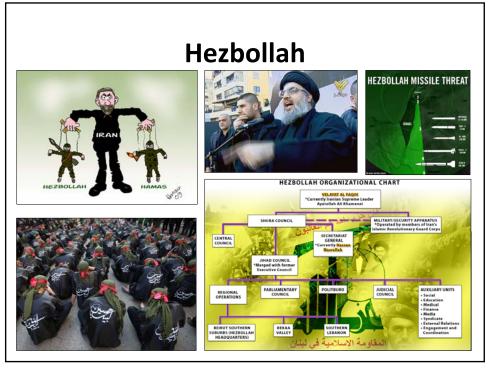

9 | 8.3%  | 10    | -2  |  |  |  |  |  |
| Elections for the 9th Knesset |                    |         |       |       |     |  |  |  |  |  |
| 17 May 1977                   |                    |         |       |       |     |  |  |  |  |  |
| Party                         | Chairman           | Votes   | %     | Seats | +/- |  |  |  |  |  |
| <u>Likud</u>                  | Menachem Begin     | 583,968 | 33.4% | 43    | +4  |  |  |  |  |  |
| <u>Alignment</u>              | Shimon Peres       | 430,023 | 24.6% | 32    | -19 |  |  |  |  |  |
| <u>Dash</u>                   | Yigael Yadin       | 202,265 | 11.6% | 15    |     |  |  |  |  |  |
| National Religious Party      | Zevulun Hammer     | 160,787 | 9.2%  | 12    | +2  |  |  |  |  |  |





















































UMKC SPARK - Middle East-Past is Prologue (3)