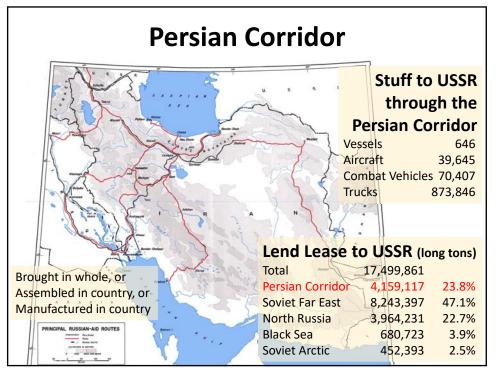

The **Palestine Democratic Union** (Fida) Minor democratic socialist, 2 state solution, non militant faction
- The **Palestinian Popular Struggle Front** (PPSF, Samir Ghawsha faction) minor socialist faction

• The **Palestinian Arab Front** (PAF) – minor pro-Fatah, former Iraqi **Ba'athists** faction **Former member groups of the PLO include:** 

• The Popular Front for the Liberation of Palestine - General Command (PFLP-GC) Not a Member

Hamas (السلامية المقاومة الاسلامية)







## The Importance of the Middle East to the US is a Recent Phenomena – About 40 Years



## My Restatement

Before [1979] almost every American military casualty happened outside the Middle East. Since [1979], almost every American military casualty happened inside the Greater Middle East.

























| Political Changes             |                    |         |       |       |     |  |  |  |  |  |
|-------------------------------|--------------------|---------|-------|-------|-----|--|--|--|--|--|
| Elections for the 7th Knesset |                    |         |       |       |     |  |  |  |  |  |
| 28 October 1969               |                    |         |       |       |     |  |  |  |  |  |
| Party                         | Chairman           | Votes   | %     | Seats | +/- |  |  |  |  |  |
| <u>Alignment</u>              | Golda Meir         | 632,035 | 46.2% | 56    | +11 |  |  |  |  |  |
| <u>Gahal</u>                  | Menachem Begin     | 296,294 | 21.7% | 26    | 0   |  |  |  |  |  |
| National Religious Party      | Haim-Moshe Shapira | 133,238 | 9.7%  | 12    | +