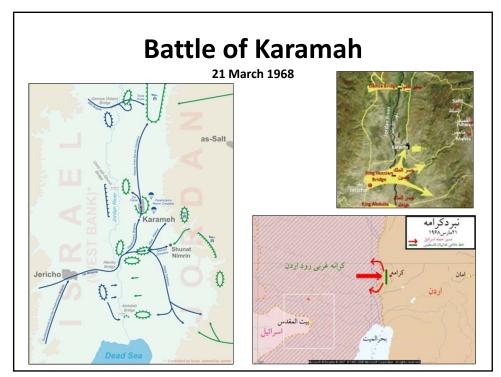

argest, communist
- The Palestinian People's Party (PPP) Ex-communist, Social Democratic, nonmilitant
- The Palestine Liberation Front (PLF, Abu Abbas faction) Minor left-wing faction
- The Arab Liberation Front (ALF) Minor faction, aligned to the Iraqi Ba'ath Party
- As-Sa'iqa Syrian-controlled Ba'athist faction
- The **Palestine Democratic Union** (Fida) Minor democratic socialist, 2 state solution, non militant faction
- The **Palestinian Popular Struggle Front** (PPSF, Samir Ghawsha faction) minor socialist faction

• The **Palestinian Arab Front** (PAF) – minor pro-Fatah, former Iraqi **Ba'athists** faction **Former member groups of the PLO include:** 

• The Popular Front for the Liberation of Palestine - General Command (PFLP-GC) Not a Member

Hamas (السلامية المقاومة الاسلامية)







## The Importance of the Middle East to the US is a Recent Phenomena – About 40 Years



## My Restatement

Before [1979] almost every American military casualty happened outside the Middle East. Since [1979], almost every American military casualty happened inside the Greater Middle East.

























| Political Changes             |                    |         |       |       |     |  |  |  |  |  |
|-------------------------------|--------------------|---------|-------|-------|-----|--|--|--|--|--|
| Elections for the 7th Knesset |                    |         |       |       |     |  |  |  |  |  |
| 28 October 1969               |                    |         |       |       |     |  |  |  |  |  |
| Party                         | Chairman           | Votes   | %     |