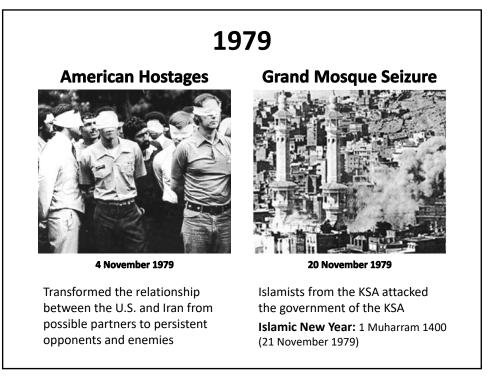

## My Restatement

Before [1979] almost every American military casualty happened outside the Middle East. Since [1979], almost every American military casualty happened inside the Greater Middle East.

| Political Changes             |                    |         |       |       |     |  |  |  |  |  |
|-------------------------------|--------------------|---------|-------|-------|-----|--|--|--|--|--|
| Elections for the 7th Knesset |                    |         |       |       |     |  |  |  |  |  |
| 28 October 1969               |                    |         |       |       |     |  |  |  |  |  |
| Party                         | Chairman           | Votes   | %     | Seats | +/- |  |  |  |  |  |
| <u>Alignment</u>              | Golda Meir         | 632,035 | 46.2% | 56    | +11 |  |  |  |  |  |
| <u>Gahal</u>                  | Menachem Begin     | 296,294 | 21.7% | 26    | 0   |  |  |  |  |  |
| National Religious Party      | Haim-Moshe Shapira | 133,238 | 9.7%  | 12    | +1  |  |  |  |  |  |
| Elections for the 8th Knesset |                    |         |       |       |     |  |  |  |  |  |
| 31 December 1973              |                    |         |       |       |     |  |  |  |  |  |
| Party                         | Chairman           | Votes   | %     | Seats | +/- |  |  |  |  |  |
| Alignment                     | Golda Meir         | 621,183 | 39.6% | 51    | -5  |  |  |  |  |  |
| <u>Likud</u>                  | Menachem Begin     | 473,309 | 30.2% | 39    | +13 |  |  |  |  |  |
| National Religious Party      | Zevulun Hammer     | 130,349 | 8.3%  | 10    | -2  |  |  |  |  |  |
| Elections for the 9th Knesset |                    |         |       |       |     |  |  |  |  |  |
| 17 May 1977                   |                    |         |       |       |     |  |  |  |  |  |
| Party                         | Chairman           | Votes   | %     | Seats | +/- |  |  |  |  |  |
| <u>Likud</u>                  | Menachem Begin     | 583,968 | 33.4% | 43    | +4  |  |  |  |  |  |
| <u>Alignment</u>              | Shimon Peres       | 430,023 | 24.6% | 32    | -19 |  |  |  |  |  |
| <u>Dash</u>                   | Yigael Yadin       | 202,265 | 11.6% | 15    |     |  |  |  |  |  |
| National Religious Party      | Zevulun Hammer     | 160,787 | 9.2%  | 12    | +2  |  |  |  |  |  |