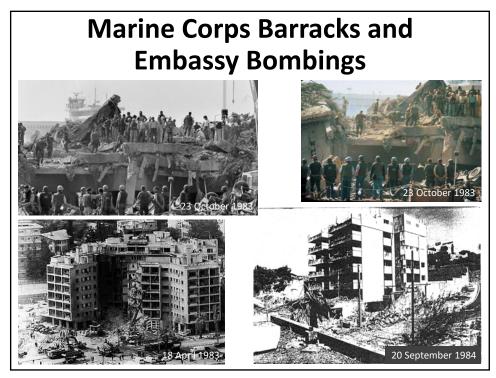

349 | 8.3%  | 10    | -2  |  |  |  |  |  |
| Elections for the 9th Knesset |                    |         |       |       |     |  |  |  |  |  |
| 17 May 1977                   |                    |         |       |       |     |  |  |  |  |  |
| Party                         | Chairman           | Votes   | %     | Seats | +/- |  |  |  |  |  |
| <u>Likud</u>                  | Menachem Begin     | 583,968 | 33.4% | 43    | +4  |  |  |  |  |  |
| <u>Alignment</u>              | Shimon Peres       | 430,023 | 24.6% | 32    | -19 |  |  |  |  |  |
| <u>Dash</u>                   | Yigael Yadin       | 202,265 | 11.6% | 15    |     |  |  |  |  |  |
| National Religious Party      | Zevulun Hammer     | 160,787 | 9.2%  | 12    | +2  |  |  |  |  |  |





















































UMKC SPARK - Middle East-Past is Prologue (3)