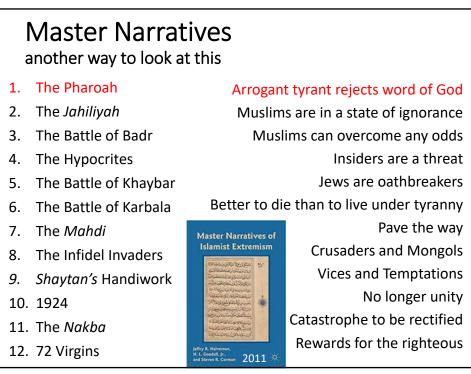

s Party      | Zevulun Hammer     | 130,349 | 8.3%  | 10    | -2  |  |  |  |  |  |
| Elections for the 9th Knesset |                    |         |       |       |     |  |  |  |  |  |
| 17 May 1977                   |                    |         |       |       |     |  |  |  |  |  |
| Party                         | Chairman           | Votes   | %     | Seats | +/- |  |  |  |  |  |
| <u>Likud</u>                  | Menachem Begin     | 583,968 | 33.4% | 43    | +4  |  |  |  |  |  |
| <u>Alignment</u>              | Shimon Peres       | 430,023 | 24.6% | 32    | -19 |  |  |  |  |  |
| <u>Dash</u>                   | Yigael Yadin       | 202,265 | 11.6% | 15    |     |  |  |  |  |  |
| National Religious Party      | Zevulun Hammer     | 160,787 | 9.2%  | 12    | +2  |  |  |  |  |  |





















































UMKC SPARK - Middle East-Past is Prologue (3)