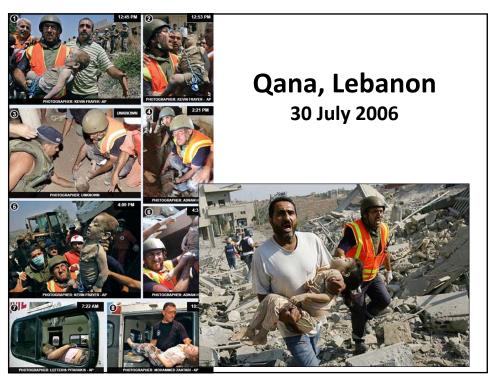

8.3%  | 10    | -2  |  |  |  |  |  |
| Elections for the 9th Knesset |                    |         |       |       |     |  |  |  |  |  |
| 17 May 1977                   |                    |         |       |       |     |  |  |  |  |  |
| Party                         | Chairman           | Votes   | %     | Seats | +/- |  |  |  |  |  |
| <u>Likud</u>                  | Menachem Begin     | 583,968 | 33.4% | 43    | +4  |  |  |  |  |  |
| <u>Alignment</u>              | Shimon Peres       | 430,023 | 24.6% | 32    | -19 |  |  |  |  |  |
| <u>Dash</u>                   | Yigael Yadin       | 202,265 | 11.6% | 15    |     |  |  |  |  |  |
| National Religious Party      | Zevulun Hammer     | 160,787 | 9.2%  | 12    | +2  |  |  |  |  |  |





















































UMKC SPARK - Middle East-Past is Prologue (3)