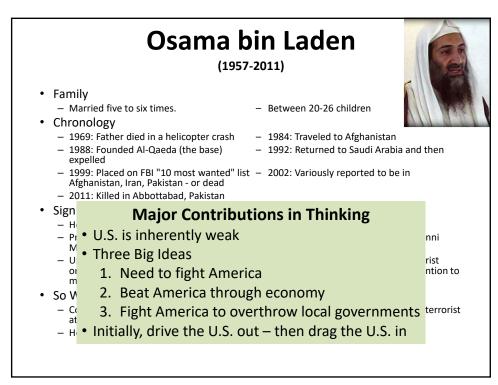

ammer     | 130,349 | 8.3%  | 10    | -2  |  |  |  |  |  |
| Elections for the 9th Knesset |                    |         |       |       |     |  |  |  |  |  |
| 17 May 1977                   |                    |         |       |       |     |  |  |  |  |  |
| Party                         | Chairman           | Votes   | %     | Seats | +/- |  |  |  |  |  |
| <u>Likud</u>                  | Menachem Begin     | 583,968 | 33.4% | 43    | +4  |  |  |  |  |  |
| <u>Alignment</u>              | Shimon Peres       | 430,023 | 24.6% | 32    | -19 |  |  |  |  |  |
| <u>Dash</u>                   | Yigael Yadin       | 202,265 | 11.6% | 15    |     |  |  |  |  |  |
| National Religious Party      | Zevulun Hammer     | 160,787 | 9.2%  | 12    | +2  |  |  |  |  |  |





















































UMKC SPARK - Middle East-Past is Prologue (3)