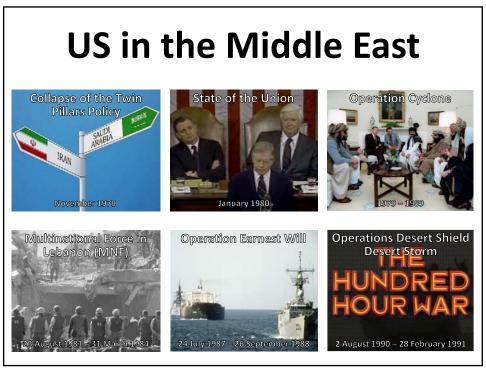

## The Importance of the Middle East to the US is a Recent Phenomena – About 40 Years

## My Restatement

Before [1979] almost every American military casualty happened outside the Middle East. Since [1979], almost every American military casualty happened inside the Greater Middle East.

| Political Changes             |                    |         |       |       |     |  |  |  |  |  |
|-------------------------------|--------------------|---------|-------|-------|-----|--|--|--|--|--|
| Elections for the 7th Knesset |                    |         |       |       |     |  |  |  |  |  |
| 28 October 1969               |                    |         |       |       |     |  |  |  |  |  |
| Party                         | Chairman           | Votes   | %     | Seats | +/- |  |  |  |  |  |
| <u>Alignment</u>              | Golda Meir         | 632,035 | 46.2% | 56    | +11 |  |  |  |  |  |
| <u>Gahal</u>                  | Menachem Begin     | 296,294 | 21.7% | 26    | 0   |  |  |  |  |  |
| National Religious Party      | Haim-Moshe Shapira | 133,238 | 9.7%  | 12    | +1  |  |  |  |  |  |
| Elections for the 8th Knesset |                    |         |       |       |     |  |  |  |  |  |
| 31 December 1973              |                    |         |       |       |     |  |  |  |  |  |
| Party                         | Chairman           | Votes   | %     | Seats | +/- |  |  |  |  |  |
| Alignment                     | Golda Meir         | 621,183 | 39.6% | 51    | -5  |  |  |  |  |  |
| <u>Likud</u>                  | Menachem Begin     | 473,309 | 30.2% | 39    | +13 |  |  |  |  |  |
| National Religious Party      | Zevulun Hammer     | 130,349 | 8.3%  | 10    | -2  |  |  |  |  |  |
| Elections for the 9th Knesset |                    |         |       |       |     |  |  |  |  |  |
| 17 May 1977                   |                    |         |       |       |     |  |  |  |  |  |
| Party                         | Chairman           | Votes   | %     | Seats | +/- |  |  |  |  |  |
| <u>Likud</u>                  | Menachem Begin     | 583,968 | 33.4% | 43    | +4  |  |  |  |  |  |
| <u>Alignment</u>              | Shimon Peres       | 430,023 | 24.6% | 32    | -19 |  |  |  |  |  |
| <u>Dash</u>                   | Yigael Yadin       | 202,265 | 11.6% | 15    |     |  |  |  |  |  |
| National Religious Party      | Zevulun Hammer     | 160,787 | 9.2%  | 12    | +2  |  |  |  |  |  |