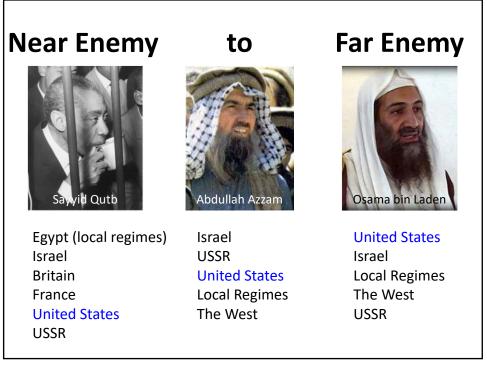

mer     | 130,349 | 8.3%  | 10    | -2  |  |  |  |  |  |
| Elections for the 9th Knesset |                    |         |       |       |     |  |  |  |  |  |
| 17 May 1977                   |                    |         |       |       |     |  |  |  |  |  |
| Party                         | Chairman           | Votes   | %     | Seats | +/- |  |  |  |  |  |
| <u>Likud</u>                  | Menachem Begin     | 583,968 | 33.4% | 43    | +4  |  |  |  |  |  |
| <u>Alignment</u>              | Shimon Peres       | 430,023 | 24.6% | 32    | -19 |  |  |  |  |  |
| <u>Dash</u>                   | Yigael Yadin       | 202,265 | 11.6% | 15    |     |  |  |  |  |  |
| National Religious Party      | Zevulun Hammer     | 160,787 | 9.2%  | 12    | +2  |  |  |  |  |  |





















































UMKC SPARK - Middle East-Past is Prologue (3)