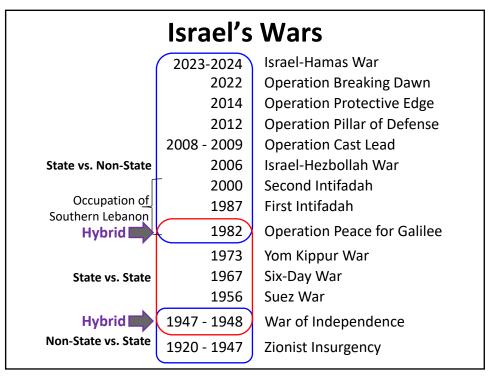

| Zevulun Hammer     | 130,349 | 8.3%  | 10    | -2  |  |  |  |  |  |
| Elections for the 9th Knesset |                    |         |       |       |     |  |  |  |  |  |
| 17 May 1977                   |                    |         |       |       |     |  |  |  |  |  |
| Party                         | Chairman           | Votes   | %     | Seats | +/- |  |  |  |  |  |
| <u>Likud</u>                  | Menachem Begin     | 583,968 | 33.4% | 43    | +4  |  |  |  |  |  |
| <u>Alignment</u>              | Shimon Peres       | 430,023 | 24.6% | 32    | -19 |  |  |  |  |  |
| <u>Dash</u>                   | Yigael Yadin       | 202,265 | 11.6% | 15    |     |  |  |  |  |  |
| National Religious Party      | Zevulun Hammer     | 160,787 | 9.2%  | 12    | +2  |  |  |  |  |  |





















































UMKC SPARK - Middle East-Past is Prologue (3)