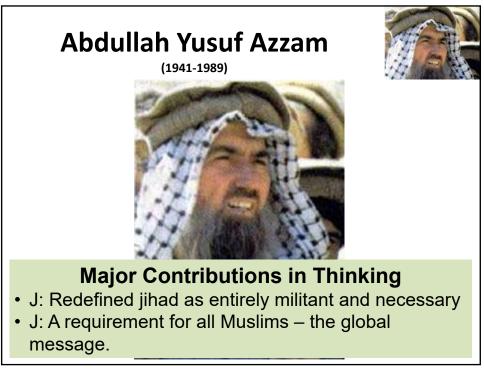

ulun Hammer     | 130,349 | 8.3%  | 10    | -2  |  |  |  |  |  |
| Elections for the 9th Knesset |                    |         |       |       |     |  |  |  |  |  |
| 17 May 1977                   |                    |         |       |       |     |  |  |  |  |  |
| Party                         | Chairman           | Votes   | %     | Seats | +/- |  |  |  |  |  |
| <u>Likud</u>                  | Menachem Begin     | 583,968 | 33.4% | 43    | +4  |  |  |  |  |  |
| <u>Alignment</u>              | Shimon Peres       | 430,023 | 24.6% | 32    | -19 |  |  |  |  |  |
| <u>Dash</u>                   | Yigael Yadin       | 202,265 | 11.6% | 15    |     |  |  |  |  |  |
| National Religious Party      | Zevulun Hammer     | 160,787 | 9.2%  | 12    | +2  |  |  |  |  |  |





















































UMKC SPARK - Middle East-Past is Prologue (3)