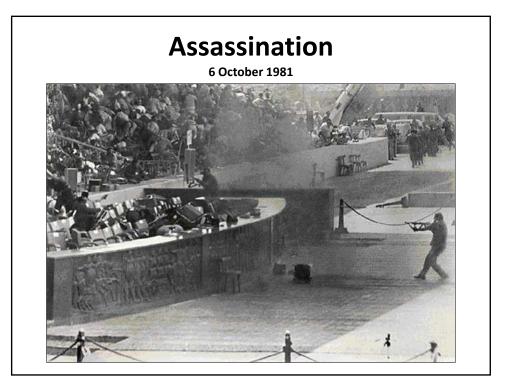

rty      | Zevulun Hammer     | 130,349 | 8.3%  | 10    | -2  |  |  |  |  |  |
| Elections for the 9th Knesset |                    |         |       |       |     |  |  |  |  |  |
| 17 May 1977                   |                    |         |       |       |     |  |  |  |  |  |
| Party                         | Chairman           | Votes   | %     | Seats | +/- |  |  |  |  |  |
| <u>Likud</u>                  | Menachem Begin     | 583,968 | 33.4% | 43    | +4  |  |  |  |  |  |
| <u>Alignment</u>              | Shimon Peres       | 430,023 | 24.6% | 32    | -19 |  |  |  |  |  |
| <u>Dash</u>                   | Yigael Yadin       | 202,265 | 11.6% | 15    |     |  |  |  |  |  |
| National Religious Party      | Zevulun Hammer     | 160,787 | 9.2%  | 12    | +2  |  |  |  |  |  |





















































UMKC SPARK - Middle East-Past is Prologue (3)