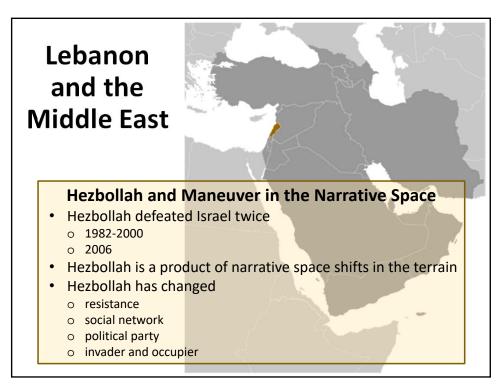

3%  | 10    | -2  |  |  |  |  |  |
| Elections for the 9th Knesset |                    |         |       |       |     |  |  |  |  |  |
| 17 May 1977                   |                    |         |       |       |     |  |  |  |  |  |
| Party                         | Chairman           | Votes   | %     | Seats | +/- |  |  |  |  |  |
| <u>Likud</u>                  | Menachem Begin     | 583,968 | 33.4% | 43    | +4  |  |  |  |  |  |
| <u>Alignment</u>              | Shimon Peres       | 430,023 | 24.6% | 32    | -19 |  |  |  |  |  |
| <u>Dash</u>                   | Yigael Yadin       | 202,265 | 11.6% | 15    |     |  |  |  |  |  |
| National Religious Party      | Zevulun Hammer     | 160,787 | 9.2%  | 12    | +2  |  |  |  |  |  |





















































UMKC SPARK - Middle East-Past is Prologue (3)