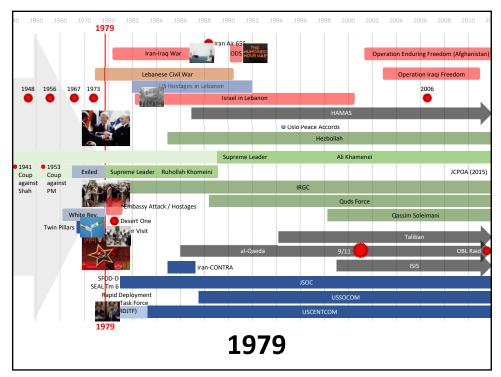

## The Importance of the Middle East to the US is a Recent Phenomena – About 40 Years

## My Restatement

Before [1979] almost every American military casualty happened outside the Middle East. Since [1979], almost every American military casualty happened inside the Greater Middle East.

| Political Changes             |                    |         |       |       |     |  |  |  |  |  |
|-------------------------------|--------------------|---------|-------|-------|-----|--|--|--|--|--|
| Elections for the 7th Knesset |                    |         |       |       |     |  |  |  |  |  |
| 28 October 1969               |                    |         |       |       |     |  |  |  |  |  |
| Party                         | Chairman           | Votes   | %     | Seats | +/- |  |  |  |  |  |
| <u>Alignment</u>              | Golda Meir         | 632,035 | 46.2% | 56    | +11 |  |  |  |  |  |
| <u>Gahal</u>                  | Menachem Begin     | 296,294 | 21.7% | 26    | 0   |  |  |  |  |  |
| National Religious Party      | Haim-Moshe Shapira | 133,238 | 9.7%  | 12    | +1  |  |  |  |  |  |
| Elections for the 8th Knesset |                    |         |       |       |     |  |  |  |  |  |
| 31 December 1973              |                    |         |       |       |     |  |  |  |  |  |
| Party                         | Chairman           | Votes   | %     | Seats | +/- |  |  |  |  |  |
| Alignment                     | Golda Meir         | 621,183 | 39.6% | 51    | -5  |  |  |  |  |  |
| <u>Likud</u>                  | Menachem Begin     | 473,309 | 30.2% | 39    | +13 |  |  |  |  |  |
| National Religious Party      | Zevulun Hammer     | 130,349 | 8.3%  | 10    | -2  |  |  |  |  |  |
| Elections for the 9th Knesset |                    |         |       |       |     |  |  |  |  |  |
| 17 May 1977                   |                    |         |       |       |     |  |  |  |  |  |
| Party                         | Chairman           | Votes   | %     | Seats | +/- |  |  |  |  |  |
| <u>Likud</u>                  | Menachem Begin     | 583,968 | 33.4% | 43    | +4  |  |  |  |  |  |
| <u>Alignment</u>              | Shimon Peres       | 430,023 | 24.6% | 32    | -19 |  |  |  |  |  |
| <u>Dash</u>                   | Yigael Yadin       | 202,265 | 11.6% | 15    |     |  |  |  |  |  |
| National Religious Party      | Zevulun Hammer     | 160,787 | 9.2%  | 12    | +2  |  |  |  |  |  |