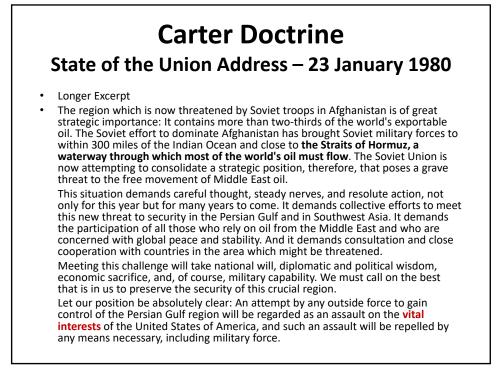

## The Importance of the Middle East to the US is a Recent Phenomena – About 40 Years

## My Restatement

Before [1979] almost every American military casualty happened outside the Middle East. Since [1979], almost every American military casualty happened inside the Greater Middle East.

| Political Changes             |                    |         |       |       |     |  |  |  |  |  |
|-------------------------------|--------------------|---------|-------|-------|-----|--|--|--|--|--|
| Elections for the 7th Knesset |                    |         |       |       |     |  |  |  |  |  |
| 28 October 1969               |                    |         |       |       |     |  |  |  |  |  |
| Party                         | Chairman           | Votes   | %     | Seats | +/- |  |  |  |  |  |
| <u>Alignment</u>              | Golda Meir         | 632,035 | 46.2% | 56    | +11 |  |  |  |  |  |
| <u>Gahal</u>                  | Menachem Begin     | 296,294 | 21.7% | 26    | 0   |  |  |  |  |  |
| National Religious Party      | Haim-Moshe Shapira | 133,238 | 9.7%  | 12    | +1  |  |  |  |  |  |
| Elections for the 8th Knesset |                    |         |       |       |     |  |  |  |  |  |
| 31 December 1973              |                    |         |       |       |     |  |  |  |  |  |
| Party                         | Chairman           | Votes   | %     | Seats | +/- |  |  |  |  |  |
| Alignment                     | Golda Meir         | 621,183 | 39.6% | 51    | -5  |  |  |  |  |  |
| <u>Likud</u>                  | Menachem Begin     | 473,309 | 30.2% | 39    | +13 |  |  |  |  |  |
| National Religious Party      | Zevulun Hammer     | 130,349 | 8.3%  | 10    | -2  |  |  |  |  |  |
| Elections for the 9th Knesset |                    |         |       |       |     |  |  |  |  |  |
| 17 May 1977                   |                    |         |       |       |     |  |  |  |  |  |
| Party                         | Chairman           | Votes   | %     | Seats | +/- |  |  |  |  |  |
| <u>Likud</u>                  | Menachem Begin     | 583,968 | 33.4% | 43    | +4  |  |  |  |  |  |
| <u>Alignment</u>              | Shimon Peres       | 430,023 | 24.6% | 32    | -19 |  |  |  |  |  |
| <u>Dash</u>                   | Yigael Yadin       | 202,265 | 11.6% | 15    |     |  |  |  |  |  |
| National Religious Party      | Zevulun Hammer     | 160,787 | 9.2%  | 12    | +2  |  |  |  |  |  |