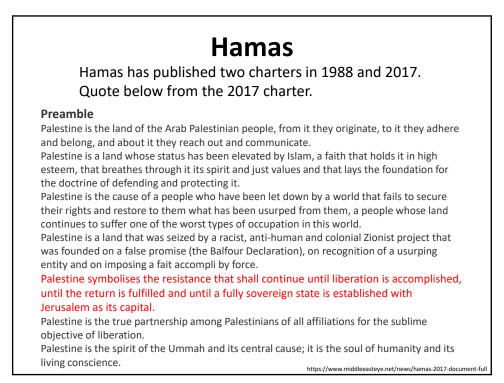

|         |       |       |     |  |  |  |  |  |
| 17 May 1977                   |                    |         |       |       |     |  |  |  |  |  |
| Party                         | Chairman           | Votes   | %     | Seats | +/- |  |  |  |  |  |
| <u>Likud</u>                  | Menachem Begin     | 583,968 | 33.4% | 43    | +4  |  |  |  |  |  |
| <u>Alignment</u>              | Shimon Peres       | 430,023 | 24.6% | 32    | -19 |  |  |  |  |  |
| <u>Dash</u>                   | Yigael Yadin       | 202,265 | 11.6% | 15    |     |  |  |  |  |  |
| National Religious Party      | Zevulun Hammer     | 160,787 | 9.2%  | 12    | +2  |  |  |  |  |  |





















































UMKC SPARK - Middle East-Past is Prologue (3)