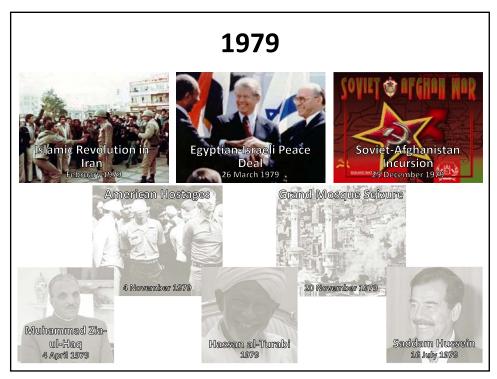

## My Restatement

Before [1979] almost every American military casualty happened outside the Middle East. Since [1979], almost every American military casualty happened inside the Greater Middle East.

| Political Changes             |                    |         |       |       |     |  |  |  |  |  |
|-------------------------------|--------------------|---------|-------|-------|-----|--|--|--|--|--|
| Elections for the 7th Knesset |                    |         |       |       |     |  |  |  |  |  |
| 28 October 1969               |                    |         |       |       |     |  |  |  |  |  |
| Party                         | Chairman           | Votes   | %     | Seats | +/- |  |  |  |  |  |
| <u>Alignment</u>              | Golda Meir         | 632,035 | 46.2% | 56    | +11 |  |  |  |  |  |
| <u>Gahal</u>                  | Menachem Begin     | 296,294 | 21.7% | 26    | 0   |  |  |  |  |  |
| National Religious Party      | Haim-Moshe Shapira | 133,238 | 9.7%  | 12    | +1  |  |  |  |  |  |
| Elections for the 8th Knesset |                    |         |       |       |     |  |  |  |  |  |
| 31 December 1973              |                    |         |       |       |     |  |  |  |  |  |
| Party                         | Chairman           | Votes   | %     | Seats | +/- |  |  |  |  |  |
| Alignment                     | Golda Meir         | 621,183 | 39.6% | 51    | -5  |  |  |  |  |  |
| <u>Likud</u>                  | Menachem Begin     | 473,309 | 30.2% | 39    | +13 |  |  |  |  |  |
| National Religious Party      | Zevulun Hammer     | 130,349 | 8.3%  | 10    | -2  |  |  |  |  |  |
| Elections for the 9th Knesset |                    |         |       |       |     |  |  |  |  |  |
| 17 May 1977                   |                    |         |       |       |     |  |  |  |  |  |
| Party                         | Chairman           | Votes   | %     | Seats | +/- |  |  |  |  |  |
| <u>Likud</u>                  | Menachem Begin     | 583,968 | 33.4% | 43    | +4  |  |  |  |  |  |
| <u>Alignment</u>              | Shimon Peres       | 430,023 | 24.6% | 32    | -19 |  |  |  |  |  |
| <u>Dash</u>                   | Yigael Yadin       | 202,265 | 11.6% | 15    |     |  |  |  |  |  |
| National Religious Party      | Zevulun Hammer     | 160,787 | 9.2%  | 12    | +2  |  |  |  |  |  |