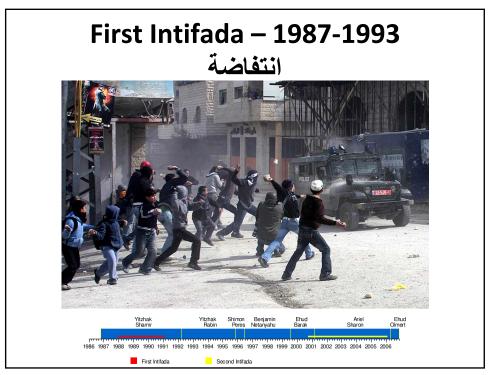

|                    |         |       |       |     |  |  |  |  |  |
| 17 May 1977                   |                    |         |       |       |     |  |  |  |  |  |
| Party                         | Chairman           | Votes   | %     | Seats | +/- |  |  |  |  |  |
| <u>Likud</u>                  | Menachem Begin     | 583,968 | 33.4% | 43    | +4  |  |  |  |  |  |
| <u>Alignment</u>              | Shimon Peres       | 430,023 | 24.6% | 32    | -19 |  |  |  |  |  |
| <u>Dash</u>                   | Yigael Yadin       | 202,265 | 11.6% | 15    |     |  |  |  |  |  |
| National Religious Party      | Zevulun Hammer     | 160,787 | 9.2%  | 12    | +2  |  |  |  |  |  |





















































UMKC SPARK - Middle East-Past is Prologue (3)