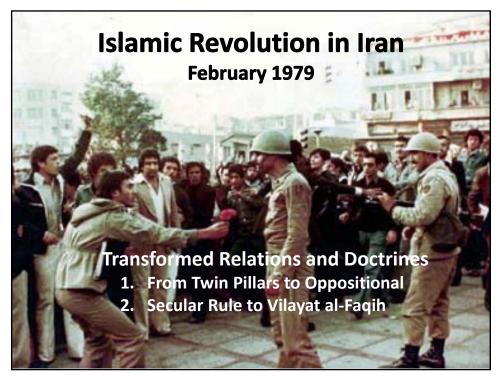

## My Restatement

Before [1979] almost every American military casualty happened outside the Middle East. Since [1979], almost every American military casualty happened inside the Greater Middle East.

| Political Changes             |                    |         |       |       |     |  |  |  |  |  |
|-------------------------------|--------------------|---------|-------|-------|-----|--|--|--|--|--|
| Elections for the 7th Knesset |                    |         |       |       |     |  |  |  |  |  |
| 28 October 1969               |                    |         |       |       |     |  |  |  |  |  |
| Party                         | Chairman           | Votes   | %     | Seats | +/- |  |  |  |  |  |
| <u>Alignment</u>              | Golda Meir         | 632,035 | 46.2% | 56    | +11 |  |  |  |  |  |
| <u>Gahal</u>                  | Menachem Begin     | 296,294 | 21.7% | 26    | 0   |  |  |  |  |  |
| National Religious Party      | Haim-Moshe Shapira | 133,238 | 9.7%  | 12    | +1  |  |  |  |  |  |
| Elections for the 8th Knesset |                    |         |       |       |     |  |  |  |  |  |
| 31 December 1973              |                    |         |       |       |     |  |  |  |  |  |
| Party                         | Chairman           | Votes   | %     | Seats | +/- |  |  |  |  |  |
| Alignment                     | Golda Meir         | 621,183 | 39.6% | 51    | -5  |  |  |  |  |  |
| <u>Likud</u>                  | Menachem Begin     | 473,309 | 30.2% | 39    | +13 |  |  |  |  |  |
| National Religious Party      | Zevulun Hammer     | 130,349 | 8.3%  | 10    | -2  |  |  |  |  |  |
| Elections for the 9th Knesset |                    |         |       |       |     |  |  |  |  |  |
| 17 May 1977                   |                    |         |       |       |     |  |  |  |  |  |
| Party                         | Chairman           | Votes   | %     | Seats | +/- |  |  |  |  |  |
| <u>Likud</u>                  | Menachem Begin     | 583,968 | 33.4% | 43    | +4  |  |  |  |  |  |
| <u>Alignment</u>              | Shimon Peres       | 430,023 | 24.6% | 32    | -19 |  |  |  |  |  |
| <u>Dash</u>                   | Yigael Yadin       | 202,265 | 11.6% | 15    |     |  |  |  |  |  |
| National Religious Party      | Zevulun Hammer     | 160,787 | 9.2%  | 12    | +2  |  |  |  |  |  |