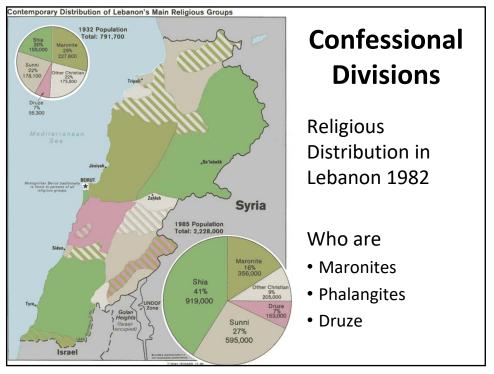

| 130,349 | 8.3%  | 10    | -2  |  |  |  |  |  |
| Elections for the 9th Knesset |                    |         |       |       |     |  |  |  |  |  |
| 17 May 1977                   |                    |         |       |       |     |  |  |  |  |  |
| Party                         | Chairman           | Votes   | %     | Seats | +/- |  |  |  |  |  |
| <u>Likud</u>                  | Menachem Begin     | 583,968 | 33.4% | 43    | +4  |  |  |  |  |  |
| <u>Alignment</u>              | Shimon Peres       | 430,023 | 24.6% | 32    | -19 |  |  |  |  |  |
| <u>Dash</u>                   | Yigael Yadin       | 202,265 | 11.6% | 15    |     |  |  |  |  |  |
| National Religious Party      | Zevulun Hammer     | 160,787 | 9.2%  | 12    | +2  |  |  |  |  |  |





















































UMKC SPARK - Middle East-Past is Prologue (3)