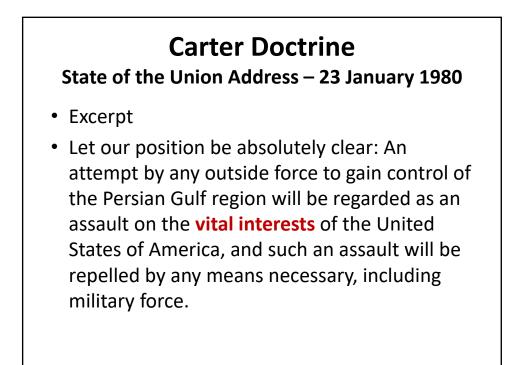

| Zevulun Hammer     | 130,349 | 8.3%  | 10    | -2  |  |  |  |  |  |
| Elections for the 9th Knesset |                    |         |       |       |     |  |  |  |  |  |
| 17 May 1977                   |                    |         |       |       |     |  |  |  |  |  |
| Party                         | Chairman           | Votes   | %     | Seats | +/- |  |  |  |  |  |
| <u>Likud</u>                  | Menachem Begin     | 583,968 | 33.4% | 43    | +4  |  |  |  |  |  |
| <u>Alignment</u>              | Shimon Peres       | 430,023 | 24.6% | 32    | -19 |  |  |  |  |  |
| <u>Dash</u>                   | Yigael Yadin       | 202,265 | 11.6% | 15    |     |  |  |  |  |  |
| National Religious Party      | Zevulun Hammer     | 160,787 | 9.2%  | 12    | +2  |  |  |  |  |  |





















































UMKC SPARK - Middle East-Past is Prologue (3)