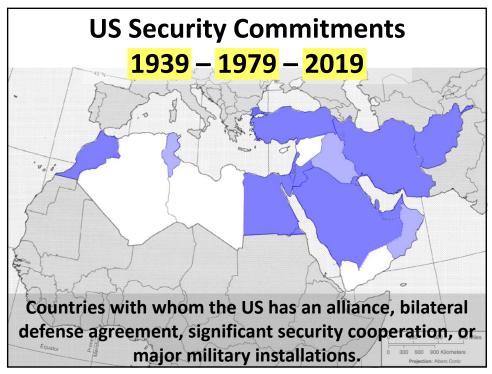

## The Importance of the Middle East to the US is a Recent Phenomena – About 40 Years

## My Restatement

Before [1979] almost every American military casualty happened outside the Middle East. Since [1979], almost every American military casualty happened inside the Greater Middle East.

| Political Changes             |                    |         |       |       |     |  |  |  |  |  |
|-------------------------------|--------------------|---------|-------|-------|-----|--|--|--|--|--|
| Elections for the 7th Knesset |                    |         |       |       |     |  |  |  |  |  |
| 28 October 1969               |                    |         |       |       |     |  |  |  |  |  |
| Party                         | Chairman           | Votes   | %     | Seats | +/- |  |  |  |  |  |
| <u>Alignment</u>              | Golda Meir         | 632,035 | 46.2% | 56    | +11 |  |  |  |  |  |
| <u>Gahal</u>                  | Menachem Begin     | 296,294 | 21.7% | 26    | 0   |  |  |  |  |  |
| National Religious Party      | Haim-Moshe Shapira | 133,238 | 9.7%  | 12    | +1  |  |  |  |  |  |
| Elections for the 8th Knesset |                    |         |       |       |     |  |  |  |  |  |
| 31 December 1973              |                    |         |       |       |     |  |  |  |  |  |
| Party                         | Chairman           | Votes   | %     | Seats | +/- |  |  |  |  |  |
| Alignment                     | Golda Meir         | 621,183 | 39.6% | 51    | -5  |  |  |  |  |  |
| <u>Likud</u>                  | Menachem Begin     | 473,309 | 30.2% | 39    | +13 |  |  |  |  |  |
| National Religious Party      | Zevulun Hammer     | 130,349 | 8.3%  | 10    | -2  |  |  |  |  |  |
| Elections for the 9th Knesset |                    |         |       |       |     |  |  |  |  |  |
| 17 May 1977                   |                    |         |       |       |     |  |  |  |  |  |
| Party                         | Chairman           | Votes   | %     | Seats | +/- |  |  |  |  |  |
| <u>Likud</u>                  | Menachem Begin     | 583,968 | 33.4% | 43    | +4  |  |  |  |  |  |
| <u>Alignment</u>              | Shimon Peres       | 430,023 | 24.6% | 32    | -19 |  |  |  |  |  |
| <u>Dash</u>                   | Yigael Yadin       | 202,265 | 11.6% | 15    |     |  |  |  |  |  |
| National Religious Party      | Zevulun Hammer     | 160,787 | 9.2%  | 12    | +2  |  |  |  |  |  |