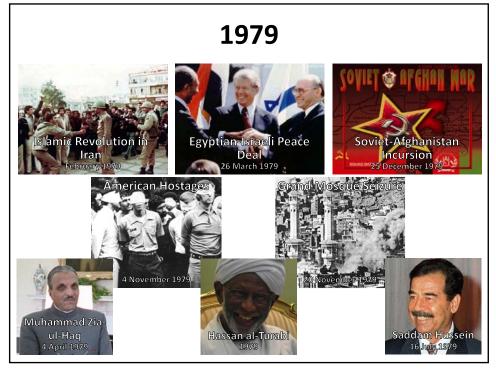

## My Restatement

Before [1979] almost every American military casualty happened outside the Middle East. Since [1979], almost every American military casualty happened inside the Greater Middle East.

| Political Changes             |                    |         |       |       |     |  |  |  |  |  |
|-------------------------------|--------------------|---------|-------|-------|-----|--|--|--|--|--|
| Elections for the 7th Knesset |                    |         |       |       |     |  |  |  |  |  |
| 28 October 1969               |                    |         |       |       |     |  |  |  |  |  |
| Party                         | Chairman           | Votes   | %     | Seats | +/- |  |  |  |  |  |
| <u>Alignment</u>              | Golda Meir         | 632,035 | 46.2% | 56    | +11 |  |  |  |  |  |
| <u>Gahal</u>                  | Menachem Begin     | 296,294 | 21.7% | 26    | 0   |  |  |  |  |  |
| National Religious Party      | Haim-Moshe Shapira | 133,238 | 9.7%  | 12    | +1  |  |  |  |  |  |
| Elections for the 8th Knesset |                    |         |       |       |     |  |  |  |  |  |
| 31 December 1973              |                    |         |       |       |     |  |  |  |  |  |
| Party                         | Chairman           | Votes   | %     | Seats | +/- |  |  |  |  |  |
| Alignment                     | Golda Meir         | 621,183 | 39.6% | 51    | -5  |  |  |  |  |  |
| <u>Likud</u>                  | Menachem Begin     | 473,309 | 30.2% | 39    | +13 |  |  |  |  |  |
| National Religious Party      | Zevulun Hammer     | 130,349 | 8.3%  | 10    | -2  |  |  |  |  |  |
| Elections for the 9th Knesset |                    |         |       |       |     |  |  |  |  |  |
| 17 May 1977                   |                    |         |       |       |     |  |  |  |  |  |
| Party                         | Chairman           | Votes   | %     | Seats | +/- |  |  |  |  |  |
| <u>Likud</u>                  | Menachem Begin     | 583,968 | 33.4% | 43    | +4  |  |  |  |  |  |
| <u>Alignment</u>              | Shimon Peres       | 430,023 | 24.6% | 32    | -19 |  |  |  |  |  |
| <u>Dash</u>                   | Yigael Yadin       | 202,265 | 11.6% | 15    |     |  |  |  |  |  |
| National Religious Party      | Zevulun Hammer     | 160,787 | 9.2%  | 12    | +2  |  |  |  |  |  |