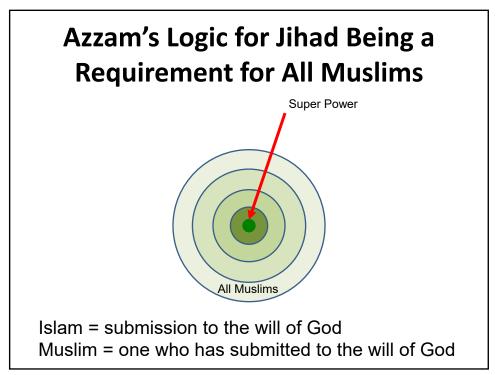

un Hammer     | 130,349 | 8.3%  | 10    | -2  |  |  |  |  |  |
| Elections for the 9th Knesset |                    |         |       |       |     |  |  |  |  |  |
| 17 May 1977                   |                    |         |       |       |     |  |  |  |  |  |
| Party                         | Chairman           | Votes   | %     | Seats | +/- |  |  |  |  |  |
| <u>Likud</u>                  | Menachem Begin     | 583,968 | 33.4% | 43    | +4  |  |  |  |  |  |
| <u>Alignment</u>              | Shimon Peres       | 430,023 | 24.6% | 32    | -19 |  |  |  |  |  |
| <u>Dash</u>                   | Yigael Yadin       | 202,265 | 11.6% | 15    |     |  |  |  |  |  |
| National Religious Party      | Zevulun Hammer     | 160,787 | 9.2%  | 12    | +2  |  |  |  |  |  |





















































UMKC SPARK - Middle East-Past is Prologue (3)