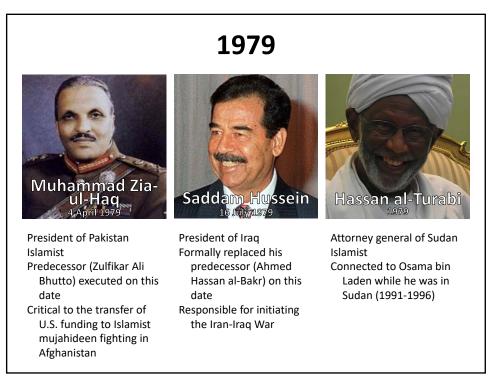

## My Restatement

Before [1979] almost every American military casualty happened outside the Middle East. Since [1979], almost every American military casualty happened inside the Greater Middle East.

| Political Changes             |                    |         |       |       |     |  |  |  |  |  |
|-------------------------------|--------------------|---------|-------|-------|-----|--|--|--|--|--|
| Elections for the 7th Knesset |                    |         |       |       |     |  |  |  |  |  |
| 28 October 1969               |                    |         |       |       |     |  |  |  |  |  |
| Party                         | Chairman           | Votes   | %     | Seats | +/- |  |  |  |  |  |
| <u>Alignment</u>              | Golda Meir         | 632,035 | 46.2% | 56    | +11 |  |  |  |  |  |
| <u>Gahal</u>                  | Menachem Begin     | 296,294 | 21.7% | 26    | 0   |  |  |  |  |  |
| National Religious Party      | Haim-Moshe Shapira | 133,238 | 9.7%  | 12    | +1  |  |  |  |  |  |
| Elections for the 8th Knesset |                    |         |       |       |     |  |  |  |  |  |
| 31 December 1973              |                    |         |       |       |     |  |  |  |  |  |
| Party                         | Chairman           | Votes   | %     | Seats | +/- |  |  |  |  |  |
| Alignment                     | Golda Meir         | 621,183 | 39.6% | 51    | -5  |  |  |  |  |  |
| <u>Likud</u>                  | Menachem Begin     | 473,309 | 30.2% | 39    | +13 |  |  |  |  |  |
| National Religious Party      | Zevulun Hammer     | 130,349 | 8.3%  | 10    | -2  |  |  |  |  |  |
| Elections for the 9th Knesset |                    |         |       |       |     |  |  |  |  |  |
| 17 May 1977                   |                    |         |       |       |     |  |  |  |  |  |
| Party                         | Chairman           | Votes   | %     | Seats | +/- |  |  |  |  |  |
| <u>Likud</u>                  | Menachem Begin     | 583,968 | 33.4% | 43    | +4  |  |  |  |  |  |
| <u>Alignment</u>              | Shimon Peres       | 430,023 | 24.6% | 32    | -19 |  |  |  |  |  |
| <u>Dash</u>                   | Yigael Yadin       | 202,265 | 11.6% | 15    |     |  |  |  |  |  |
| National Religious Party      | Zevulun Hammer     | 160,787 | 9.2%  | 12    | +2  |  |  |  |  |  |