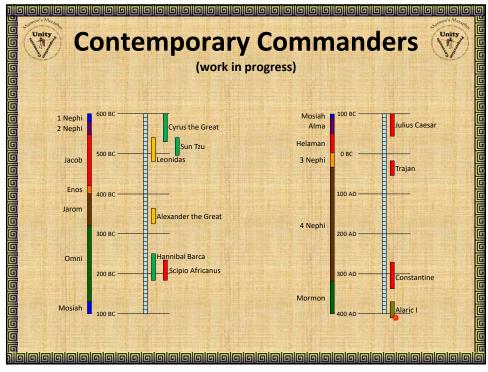

| 10000                                  |                             | ٥١٥١٥١٥       |        |                                 | 0 0 0 0 0 0 0                                  |
|----------------------------------------|-----------------------------|---------------|--------|---------------------------------|------------------------------------------------|
| Unity,                                 | 14/                         |               | - 1    |                                 | Unity                                          |
|                                        | Wars in t                   | ne Bo         | око    | or iviormo                      | on 🗤                                           |
| 0                                      |                             |               |        |                                 |                                                |
|                                        | hite Family War             | c. 588-559 BC | XIV.   | Tubaloth's War                  | 53-51 BC                                       |
|                                        | ulekite War                 | c. 585-220 BC | XV.    | 2nd Nephite Civil War           | 46-38 BC                                       |
|                                        | Lehite Clan War             | c. 544-520 BC | XVI.   | Dual Dissension War             | 38-29 BC                                       |
| 🖸 IV. 2nd                              | d Lehite Clan War           | c. 520-420 BC | XVII.  | 3rd Nephite Civil War           | 20-18 BC                                       |
| the second second second second second | : Lehite Tribal War         | c. 399-361 BC | XVIII. | Gadianton Robber War            | 12 BC-27 AD                                    |
|                                        | Lehite Tribal Group War     | c. 323-279 BC | 2nd    | <b>Destruction of Nephite S</b> | tate 30 AD<br>30-34 AD<br>322 AD<br>327-330 AD |
| VII. 2nd                               | d Lehite Tribal Group War   | c. 279-220 BC | XIX.   | 2nd Nephite Tribal War          | 30-34 AD                                       |
| 🖬 🛛 1st D                              | estruction of Nephite State | c. 220 BC     | XX.    | 1st Post-Visit War              | 322 AD                                         |
| 🖸 VIII. Zer                            | niffite Colony War          | 201-121 BC    | XXI.   | 2nd Post-Visit War              | 327-330 AD                                     |
| 🖸 IX. 1st                              | Nephite Civil War           | c. 180-170 BC | XXII.  | 3rd Post-Visit War              | 344-350 AD                                     |
| X. An                                  | ti-Nephi-Lehi War           | 91-77 BC      | XXIII. | 4th Post-Visit War              | 361-367 AD                                     |
| XI. Am                                 | nlicite War                 | 91-87 BC      | XXIV.  | 5th Post-Visit War              | 375-385 AD                                     |
| 🖸 XII. Zor                             | ramite War                  | 75-74 BC      | 3rd I  | Destruction of Nephite St       | ate 385 AD                                     |
| G XIII. Am                             | nalickiahite War            | 73-61 BC      | XXV.   | Intra-Lamanite Wars             | c. 385-401 AD                                  |
|                                        |                             |               |        |                                 |                                                |
|                                        |                             |               |        |                                 |                                                |
|                                        |                             |               | 114    |                                 |                                                |
| 10000                                  |                             | 000000        | 000    |                                 | 9999996                                        |