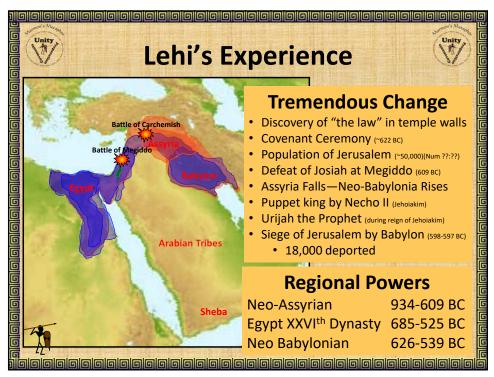

| c. 385-401 AD                                  |
|                                        |                             |               |        |                                 |                                                |
|                                        |                             |               |        |                                 |                                                |
|                                        |                             |               | 114    |                                 |                                                |
| 10000                                  |                             | 000000        | 000    |                                 | 9999996                                        |