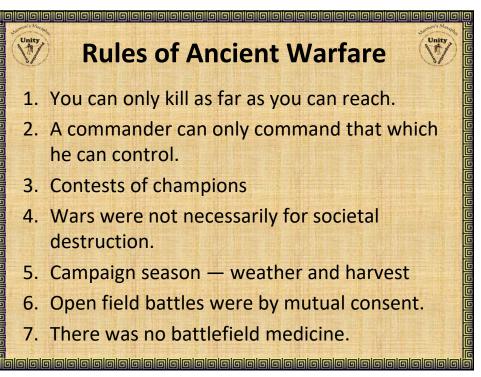

ars             | c. 385-401 AD                                  |
|                                        |                             |               |        |                                 |                                                |
|                                        |                             |               |        |                                 |                                                |
|                                        |                             |               | 114    |                                 |                                                |
| 10000                                  |                             | 000000        | 000    |                                 | 9999996                                        |