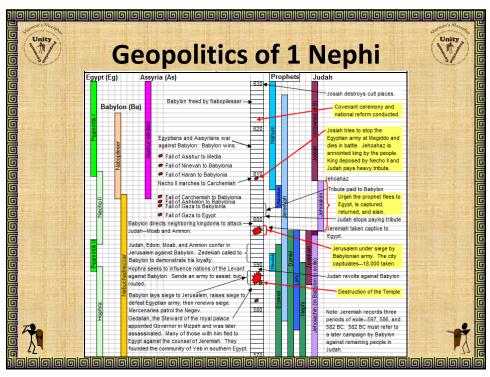

| c. 385-401 AD                                  |
|                                        |                             |               |        |                                 |                                                |
|                                        |                             |               |        |                                 |                                                |
|                                        |                             |               | 114    |                                 |                                                |
| 10000                                  |                             | 000000        | 000    |                                 | 9999996                                        |