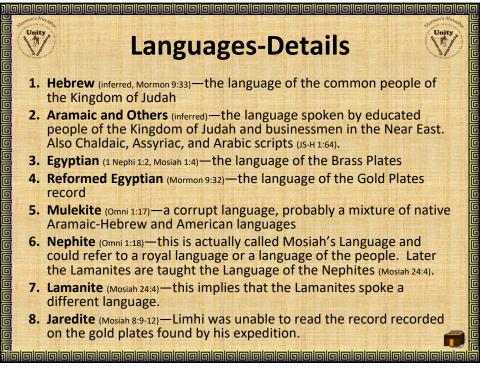

Wars             | c. 385-401 AD                                  |
|                                        |                             |               |        |                                 |                                                |
|                                        |                             |               |        |                                 |                                                |
|                                        |                             |               | 114    |                                 |                                                |
| 10000                                  |                             | 000000        | 000    |                                 | 9999996                                        |