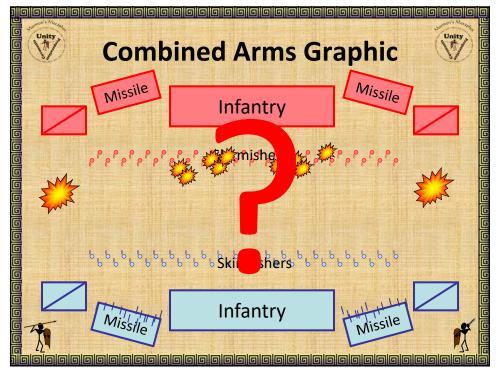

| 10000                                  |                             | ٥١٥١٥١٥       |        |                                 | 0 0 0 0 0 0 0                                  |
|----------------------------------------|-----------------------------|---------------|--------|---------------------------------|------------------------------------------------|
| Unity,                                 | 14/                         |               | - 1    |                                 | Unity                                          |
|                                        | Wars in t                   | ne Bo         | око    | or iviormo                      | on 🗤                                           |
| 0                                      |                             |               |        |                                 |                                                |
|                                        | hite Family War             | c. 588-559 BC | XIV.   | Tubaloth's War                  | 53-51 BC                                       |
|                                        | ulekite War                 | c. 585-220 BC | XV.    | 2nd Nephite Civil War           | 46-38 BC                                       |
|                                        | Lehite Clan War             | c. 544-520 BC | XVI.   | Dual Dissension War             | 38-29 BC                                       |
| 🖸 IV. 2nd                              | d Lehite Clan War           | c. 520-420 BC | XVII.  | 3rd Nephite Civil War           | 20-18 BC                                       |
| the second second second second second | : Lehite Tribal War         | c. 399-361 BC | XVIII. | Gadianton Robber War            | 12 BC-27 AD                                    |
|                                        | Lehite Tribal Group War     | c. 323-279 BC | 2nd    | <b>Destruction of Nephite S</b> | tate 30 AD<br>30-34 AD<br>322 AD<br>327-330 AD |
| VII. 2nd                               | d Lehite Tribal Group War   | c. 279-220 BC | XIX.   | 2nd Nephite Tribal War          | 30-34 AD                                       |
| 🖬 🛛 1st D                              | estruction of Nephite State | c. 220 BC     | XX.    | 1st Post-Visit War              | 322 AD                                         |
| 🖸 VIII. Zer                            | niffite Colony War          | 201-121 BC    | XXI.   | 2nd Post-Visit War              | 327-330 AD                                     |
| 🖸 IX. 1st                              | Nephite Civil War           | c. 180-170 BC | XXII.  | 3rd Post-Visit War              | 344-350 AD                                     |
| X. An                                  | ti-Nephi-Lehi War           | 91-77 BC      | XXIII. | 4th Post-Visit War              | 361-367 AD                                     |
| XI. Am                                 | nlicite War                 | 91-87 BC      | XXIV.  | 5th Post-Visit War              | 375-385 AD                                     |
| 🖸 XII. Zor                             | ramite War                  | 75-74 BC      | 3rd I  | Destruction of Nephite St       | ate 385 AD                                     |
| G XIII. Am                             | nalickiahite War            | 73-61 BC      | XXV.   | Intra-Lamanite Wars             | c. 385-401 AD                                  |
|                                        |                             |               |        |                                 |                                                |
|                                        |                             |               |        |                                 |                                                |
|                                        |                             |               | 114    |                                 |                                                |
| 10000                                  |                             | 000000        | 000    |                                 | 9999996                                        |