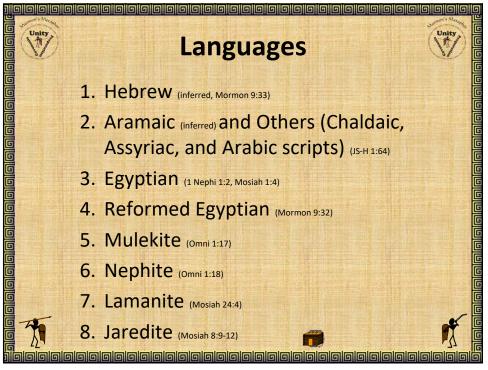

te Wars             | c. 385-401 AD                                  |
|                                        |                             |               |        |                                 |                                                |
|                                        |                             |               |        |                                 |                                                |
|                                        |                             |               | 114    |                                 |                                                |
| 10000                                  |                             | 000000        | 000    |                                 | 9999996                                        |