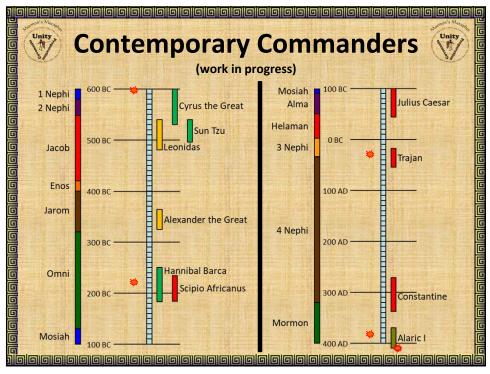

| 10000                                  |                             | ٥١٥١٥١٥       |        |                                 | 0 0 0 0 0 0 0                                  |
|----------------------------------------|-----------------------------|---------------|--------|---------------------------------|------------------------------------------------|
| Unity,                                 | 14/                         |               | - 1    |                                 | Unity                                          |
|                                        | Wars in t                   | ne Bo         | око    | or iviormo                      | on 🗤                                           |
| 0                                      |                             |               |        |                                 |                                                |
|                                        | hite Family War             | c. 588-559 BC | XIV.   | Tubaloth's War                  | 53-51 BC                                       |
|                                        | ulekite War                 | c. 585-220 BC | XV.    | 2nd Nephite Civil War           | 46-38 BC                                       |
|                                        | Lehite Clan War             | c. 544-520 BC | XVI.   | Dual Dissension War             | 38-29 BC                                       |
| 🖸 IV. 2nd                              | d Lehite Clan War           | c. 520-420 BC | XVII.  | 3rd Nephite Civil War           | 20-18 BC                                       |
| the second second second second second | : Lehite Tribal War         | c. 399-361 BC | XVIII. | Gadianton Robber War            | 12 BC-27 AD                                    |
|                                        | Lehite Tribal Group War     | c. 323-279 BC | 2nd    | <b>Destruction of Nephite S</b> | tate 30 AD<br>30-34 AD<br>322 AD<br>327-330 AD |
| VII. 2nd                               | d Lehite Tribal Group War   | c. 279-220 BC | XIX.   | 2nd Nephite Tribal War          | 30-34 AD                                       |
| 🖬 🛛 1st D                              | estruction of Nephite State | c. 220 BC     | XX.    | 1st Post-Visit War              | 322 AD                                         |
| 🖸 VIII. Zer                            | niffite Colony War          | 201-121 BC    | XXI.   | 2nd Post-Visit War              | 327-330 AD                                     |
| 🖸 IX. 1st                              | Nephite Civil War           | c. 180-170 BC | XXII.  | 3rd Post-Visit War              | 344-350 AD                                     |
| X. An                                  | ti-Nephi-Lehi War           | 91-77 BC      | XXIII. | 4th Post-Visit War              | 361-367 AD                                     |
| XI. Am                                 | nlicite War                 | 91-87 BC      | XXIV.  | 5th Post-Visit War              | 375-385 AD                                     |
| 🖸 XII. Zor                             | ramite War                  | 75-74 BC      | 3rd I  | Destruction of Nephite St       | ate 385 AD                                     |
| G XIII. Am                             | nalickiahite War            | 73-61 BC      | XXV.   | Intra-Lamanite Wars             | c. 385-401 AD                                  |
|                                        |                             |               |        |                                 |                                                |
|                                        |                             |               |        |                                 |                                                |
|                                        |                             |               | 114    |                                 |                                                |
| 10000                                  |                             | 000000        | 000    |                                 | 9999996                                        |