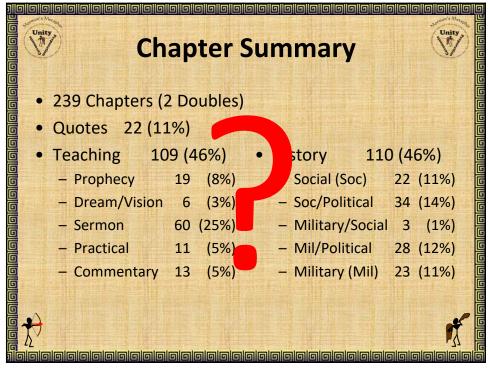

| 10000                                  |                             | ٥١٥١٥١٥       |        |                                 | 0 0 0 0 0 0 0                                  |
|----------------------------------------|-----------------------------|---------------|--------|---------------------------------|------------------------------------------------|
| Unity,                                 | 14/                         |               | - 1    |                                 | Unity                                          |
|                                        | Wars in t                   | ne Bo         | око    | or iviormo                      | on 🗤                                           |
| 0                                      |                             |               |        |                                 |                                                |
|                                        | hite Family War             | c. 588-559 BC | XIV.   | Tubaloth's War                  | 53-51 BC                                       |
|                                        | ulekite War                 | c. 585-220 BC | XV.    | 2nd Nephite Civil War           | 46-38 BC                                       |
|                                        | Lehite Clan War             | c. 544-520 BC | XVI.   | Dual Dissension War             | 38-29 BC                                       |
| 🖸 IV. 2nd                              | d Lehite Clan War           | c. 520-420 BC | XVII.  | 3rd Nephite Civil War           | 20-18 BC                                       |
| the second second second second second | : Lehite Tribal War         | c. 399-361 BC | XVIII. | Gadianton Robber War            | 12 BC-27 AD                                    |
|                                        | Lehite Tribal Group War     | c. 323-279 BC | 2nd    | <b>Destruction of Nephite S</b> | tate 30 AD<br>30-34 AD<br>322 AD<br>327-330 AD |
| VII. 2nd                               | d Lehite Tribal Group War   | c. 279-220 BC | XIX.   | 2nd Nephite Tribal War          | 30-34 AD                                       |
| 🖬 🛛 1st D                              | estruction of Nephite State | c. 220 BC     | XX.    | 1st Post-Visit War              | 322 AD                                         |
| 🖸 VIII. Zer                            | niffite Colony War          | 201-121 BC    | XXI.   | 2nd Post-Visit War              | 327-330 AD                                     |
| 🖸 IX. 1st                              | Nephite Civil War           | c. 180-170 BC | XXII.  | 3rd Post-Visit War              | 344-350 AD                                     |
| X. An                                  | ti-Nephi-Lehi War           | 91-77 BC      | XXIII. | 4th Post-Visit War              | 361-367 AD                                     |
| XI. Am                                 | nlicite War                 | 91-87 BC      | XXIV.  | 5th Post-Visit War              | 375-385 AD                                     |
| 🖸 XII. Zor                             | ramite War                  | 75-74 BC      | 3rd I  | Destruction of Nephite St       | ate 385 AD                                     |
| G XIII. Am                             | nalickiahite War            | 73-61 BC      | XXV.   | Intra-Lamanite Wars             | c. 385-401 AD                                  |
|                                        |                             |               |        |                                 |                                                |
|                                        |                             |               |        |                                 |                                                |
|                                        |                             |               | 114    |                                 |                                                |
| 10000                                  |                             | 000000        | 000    |                                 | 9999996                                        |