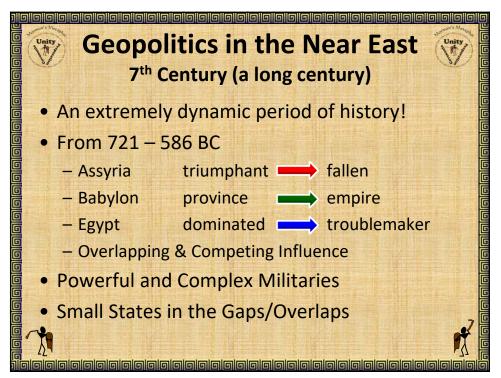

| c. 385-401 AD                                  |
|                                        |                             |               |        |                                 |                                                |
|                                        |                             |               |        |                                 |                                                |
|                                        |                             |               | 114    |                                 |                                                |
| 10000                                  |                             | 000000        | 000    |                                 | 9999996                                        |