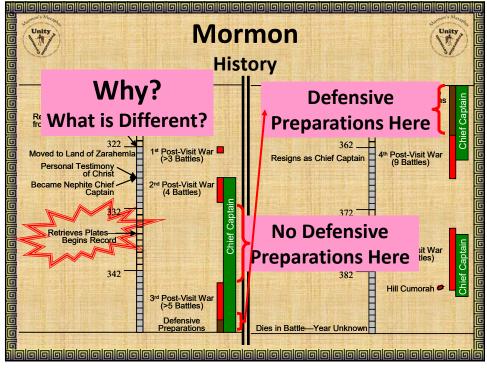

| 10000                                  |                             | ٥١٥١٥١٥       |        |                                 | 0 0 0 0 0 0 0                                  |
|----------------------------------------|-----------------------------|---------------|--------|---------------------------------|------------------------------------------------|
| Unity,                                 | 14/                         |               | - 1    |                                 | Unity                                          |
|                                        | Wars in t                   | ne Bo         | око    | or iviormo                      | on 🗤                                           |
| 0                                      |                             |               |        |                                 |                                                |
|                                        | hite Family War             | c. 588-559 BC | XIV.   | Tubaloth's War                  | 53-51 BC                                       |
|                                        | ulekite War                 | c. 585-220 BC | XV.    | 2nd Nephite Civil War           | 46-38 BC                                       |
|                                        | Lehite Clan War             | c. 544-520 BC | XVI.   | Dual Dissension War             | 38-29 BC                                       |
| 🖸 IV. 2nd                              | d Lehite Clan War           | c. 520-420 BC | XVII.  | 3rd Nephite Civil War           | 20-18 BC                                       |
| the second second second second second | : Lehite Tribal War         | c. 399-361 BC | XVIII. | Gadianton Robber War            | 12 BC-27 AD                                    |
|                                        | Lehite Tribal Group War     | c. 323-279 BC | 2nd    | <b>Destruction of Nephite S</b> | tate 30 AD<br>30-34 AD<br>322 AD<br>327-330 AD |
| VII. 2nd                               | d Lehite Tribal Group War   | c. 279-220 BC | XIX.   | 2nd Nephite Tribal War          | 30-34 AD                                       |
| 🖬 🛛 1st D                              | estruction of Nephite State | c. 220 BC     | XX.    | 1st Post-Visit War              | 322 AD                                         |
| 🖸 VIII. Zer                            | niffite Colony War          | 201-121 BC    | XXI.   | 2nd Post-Visit War              | 327-330 AD                                     |
| 🖸 IX. 1st                              | Nephite Civil War           | c. 180-170 BC | XXII.  | 3rd Post-Visit War              | 344-350 AD                                     |
| X. An                                  | ti-Nephi-Lehi War           | 91-77 BC      | XXIII. | 4th Post-Visit War              | 361-367 AD                                     |
| XI. Am                                 | nlicite War                 | 91-87 BC      | XXIV.  | 5th Post-Visit War              | 375-385 AD                                     |
| 🖸 XII. Zor                             | ramite War                  | 75-74 BC      | 3rd I  | Destruction of Nephite St       | ate 385 AD                                     |
| G XIII. Am                             | nalickiahite War            | 73-61 BC      | XXV.   | Intra-Lamanite Wars             | c. 385-401 AD                                  |
|                                        |                             |               |        |                                 |                                                |
|                                        |                             |               |        |                                 |                                                |
|                                        |                             |               | 114    |                                 |                                                |
| 10000                                  |                             | 000000        | 000    |                                 | 9999996                                        |