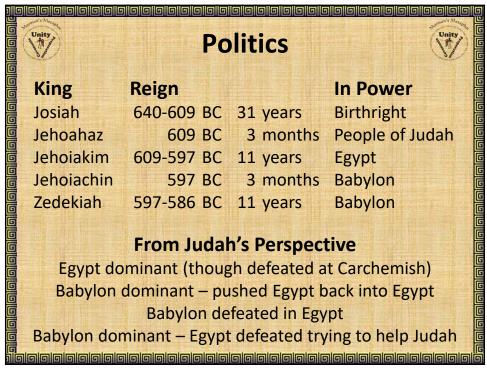

| c. 385-401 AD                                  |
|                                        |                             |               |        |                                 |                                                |
|                                        |                             |               |        |                                 |                                                |
|                                        |                             |               | 114    |                                 |                                                |
| 10000                                  |                             | 000000        | 000    |                                 | 9999996                                        |