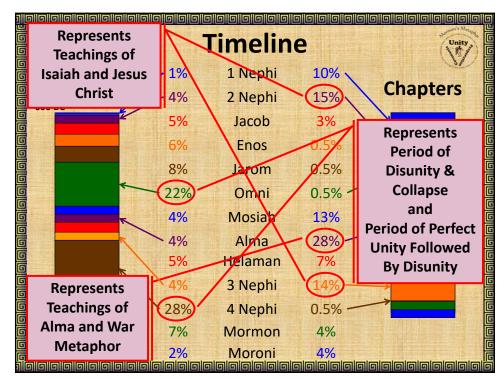

| 10000                                  |                             | ٥١٥١٥١٥       |        |                                 | 0 0 0 0 0 0 0                                  |
|----------------------------------------|-----------------------------|---------------|--------|---------------------------------|------------------------------------------------|
| Unity,                                 | 14/                         |               | - 1    |                                 | Unity                                          |
|                                        | Wars in t                   | ne Bo         | око    | or iviormo                      | on 🗤                                           |
| 0                                      |                             |               |        |                                 |                                                |
|                                        | hite Family War             | c. 588-559 BC | XIV.   | Tubaloth's War                  | 53-51 BC                                       |
|                                        | ulekite War                 | c. 585-220 BC | XV.    | 2nd Nephite Civil War           | 46-38 BC                                       |
|                                        | Lehite Clan War             | c. 544-520 BC | XVI.   | Dual Dissension War             | 38-29 BC                                       |
| 🖸 IV. 2nd                              | d Lehite Clan War           | c. 520-420 BC | XVII.  | 3rd Nephite Civil War           | 20-18 BC                                       |
| the second second second second second | : Lehite Tribal War         | c. 399-361 BC | XVIII. | Gadianton Robber War            | 12 BC-27 AD                                    |
|                                        | Lehite Tribal Group War     | c. 323-279 BC | 2nd    | <b>Destruction of Nephite S</b> | tate 30 AD<br>30-34 AD<br>322 AD<br>327-330 AD |
| VII. 2nd                               | d Lehite Tribal Group War   | c. 279-220 BC | XIX.   | 2nd Nephite Tribal War          | 30-34 AD                                       |
| 🖬 🛛 1st D                              | estruction of Nephite State | c. 220 BC     | XX.    | 1st Post-Visit War              | 322 AD                                         |
| 🖸 VIII. Zer                            | niffite Colony War          | 201-121 BC    | XXI.   | 2nd Post-Visit War              | 327-330 AD                                     |
| 🖸 IX. 1st                              | Nephite Civil War           | c. 180-170 BC | XXII.  | 3rd Post-Visit War              | 344-350 AD                                     |
| X. An                                  | ti-Nephi-Lehi War           | 91-77 BC      | XXIII. | 4th Post-Visit War              | 361-367 AD                                     |
| XI. Am                                 | nlicite War                 | 91-87 BC      | XXIV.  | 5th Post-Visit War              | 375-385 AD                                     |
| 🖸 XII. Zor                             | ramite War                  | 75-74 BC      | 3rd I  | Destruction of Nephite St       | ate 385 AD                                     |
| G XIII. Am                             | nalickiahite War            | 73-61 BC      | XXV.   | Intra-Lamanite Wars             | c. 385-401 AD                                  |
|                                        |                             |               |        |                                 |                                                |
|                                        |                             |               |        |                                 |                                                |
|                                        |                             |               | 114    |                                 |                                                |
| 10000                                  |                             | 000000        | 000    |                                 | 9999996                                        |