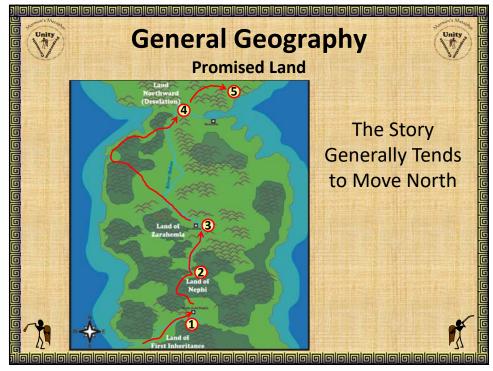

| 10000                                  |                             | ٥١٥١٥١٥       |        |                                 | 0 0 0 0 0 0 0                                  |
|----------------------------------------|-----------------------------|---------------|--------|---------------------------------|------------------------------------------------|
| Unity,                                 | 14/                         |               | - 1    |                                 | Unity                                          |
|                                        | Wars in t                   | ne Bo         | око    | or iviormo                      | on 🗤                                           |
| 0                                      |                             |