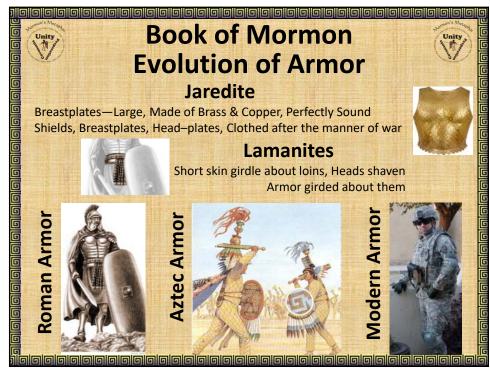

| 10000                                  |                             | ٥١٥١٥١٥       |        |                                 | 0 0 0 0 0 0 0                                  |
|----------------------------------------|-----------------------------|---------------|--------|---------------------------------|------------------------------------------------|
| Unity,                                 | 14/                         |               | - 1    |                                 | Unity                                          |
|                                        | Wars in t                   | ne Bo         | око    | or iviormo                      | on 🗤                                           |
| 0                                      |                             |               |        |                                 |                                                |
|                                        | hite Family War             | c. 588-559 BC | XIV.   | Tubaloth's War                  | 53-51 BC                                       |
|                                        | ulekite War                 | c. 585-220 BC | XV.    | 2nd Nephite Civil War           | 46-38 BC                                       |
|                                        | Lehite Clan War             | c. 544-520 BC | XVI.   | Dual Dissension War             | 38-29 BC                                       |
| 🖸 IV. 2nd                              | d Lehite Clan War           | c. 520-420 BC | XVII.  | 3rd Nephite Civil War           | 20-18 BC                                       |
| the second second second second second | : Lehite Tribal War         | c. 399-361 BC | XVIII. | Gadianton Robber War            | 12 BC-27 AD                                    |
|                                        | Lehite Tribal Group War     | c. 323-279 BC | 2nd    | <b>Destruction of Nephite S</b> | tate 30 AD<br>30-34 AD<br>322 AD<br>327-330 AD |
| VII. 2nd                               | d Lehite Tribal Group War   | c. 279-220 BC | XIX.   | 2nd Nephite Tribal War          | 30-34 AD                                       |
| 🖬 🛛 1st D                              | estruction of Nephite State | c. 220 BC     | XX.    | 1st Post-Visit War              | 322 AD                                         |
| 🖸 VIII. Zer                            | niffite Colony War          | 201-121 BC    | XXI.   | 2nd Post-Visit War              | 327-330 AD                                     |
| 🖸 IX. 1st                              | Nephite Civil War           | c. 180-170 BC | XXII.  | 3rd Post-Visit War              | 344-350 AD                                     |
| X. An                                  | ti-Nephi-Lehi War           | 91-77 BC      | XXIII. | 4th Post-Visit War              | 361-367 AD                                     |
| XI. Am                                 | nlicite War                 | 91-87 BC      | XXIV.  | 5th Post-Visit War              | 375-385 AD                                     |
| 🖸 XII. Zor                             | ramite War                  | 75-74 BC      | 3rd I  | Destruction of Nephite St       | ate 385 AD                                     |
| G XIII. Am                             | nalickiahite War            | 73-61 BC      | XXV.   | Intra-Lamanite Wars             | c. 385-401 AD                                  |
|                                        |                             |               |        |                                 |                                                |
|                                        |                             |               |        |                                 |                                                |
|                                        |                             |               | 114    |                                 |                                                |
| 10000                                  |                             | 000000        | 000    |                                 | 9999996                                        |